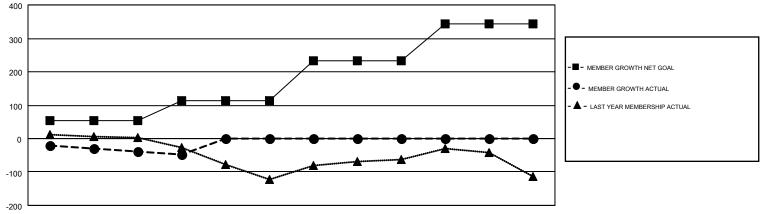

## LOCATION: ICELAND

GMT: OPEN

| Clubs                 |               |           |               | Members               |                           |                         |                                                    |  |
|-----------------------|---------------|-----------|---------------|-----------------------|---------------------------|-------------------------|----------------------------------------------------|--|
| RESULTS FOR 2019-2020 |               |           |               | RESULTS FOR 2019-2020 |                           |                         |                                                    |  |
| QUARTER               | NEW CLUB GOAL | NEW CLUBS | DROPPED CLUBS | QUARTER               | MEMBER GROWTH NET<br>GOAL | MEMBER GROWTH<br>ACTUAL | DROPPED<br>MEMBERS ACTUAL<br>(including transfers) |  |
| JULY/AUG/SEPT         | 0             | 0         | 0             | JULY/AUG/SEPT         | 54                        | 28                      | 64                                                 |  |
| OCT/NOV/DEC           | 1             | 0         | 0             | OCT/NOV/DEC           | 59                        | 16                      | 25                                                 |  |
| JAN/FEB/MAR           | 2             | 0         | 0             | JAN/FEB/MAR           | 120                       | 0                       | 0                                                  |  |
| APR/MAY/JUNE          | 4             | 0         | 0             | APR/MAY/JUNE          | 110                       | 0                       | 0                                                  |  |