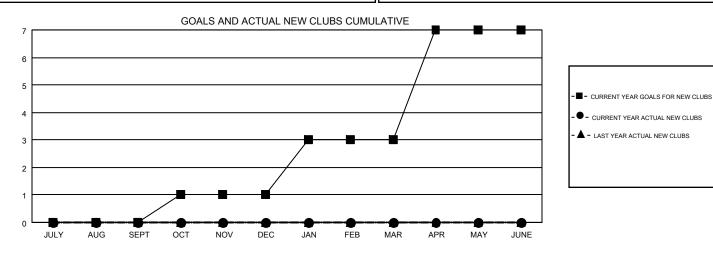

## LOCATION: ICELAND

GMT: OPEN

| Clubs                 |               |           |               | Members               |                           |                         |                                                    |  |
|-----------------------|---------------|-----------|---------------|-----------------------|---------------------------|-------------------------|----------------------------------------------------|--|
| RESULTS FOR 2019-2020 |               |           |               | RESULTS FOR 2019-2020 |                           |                         |                                                    |  |
| QUARTER               | NEW CLUB GOAL | NEW CLUBS | DROPPED CLUBS | QUARTER               | MEMBER GROWTH NET<br>GOAL | MEMBER GROWTH<br>ACTUAL | DROPPED<br>MEMBERS ACTUAL<br>(including transfers) |  |
| JULY/AUG/SEPT         | 0             | 0         | 0             | JULY/AUG/SEPT         | 54                        | 28                      | 64                                                 |  |
| OCT/NOV/DEC           | 1             | 0         | 0             | OCT/NOV/DEC           | 59                        | 16                      | 25                                                 |  |
| JAN/FEB/MAR           | 2             | 0         | 0             | JAN/FEB/MAR           | 120                       | 0                       | 0                                                  |  |
| APR/MAY/JUNE          | 4             | 0         | 0             | APR/MAY/JUNE          | 110                       | 0                       | 0                                                  |  |